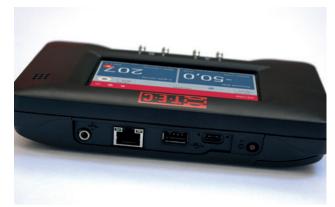

The measurement accuracy of 0.9% is well above the minimum legal requirements and provides reliable measurement results with maximum precision. The DG-1000 has various connections (USB, Ethernet, Bluetooth, WiFi). The BlowerDoor test is performed automatically, semi-automatically or, if required, manually. Optionally, the measuring system can be controlled via the app "TEC Gauge" for one-point measurement for quality assurance and via "TEC Auto Test" for multi-point measurement according to ISO 9972 on a tablet or smartphone.

#### DG-1000 pressure gauge

No. of independent pressure channels: Two / Pressure range: - 2,500 to + 2,500 Pa Display resolution: 0.1 Pa for readings 0 to 999.9 Pa, 1 Pa for readings 1000 Pa and larger Accuracy at typical use conditions\*: ± 0.9% of pressure reading or ± 0.12 Pa (whichever is greater) Units of measure: Airflow @ 25, 50, 75 Pa: m³/h, l/s, cfm / Air change rate: 1/h / Air permeability: (m³/h)/m² Auto-zero: On start up and then once every 10 seconds Time averaging: 1, 5, 10 seconds and long-term (continuous update) Operating temperature range: 5.5 °C to 46 °C / Storage temperature range: -20 °C to 60 °C Display: 480 × 272 pixels, 95 × 53 mm, capacitive touch screen / Display backlight: User adjustable (default 40%) Power: Two 18650 lithium ion batteries (replaceable) with AC charger included Battery life: Over 15 hours of continuous use with default settings, 13 hours of continuous use with default settings and wifi active Auto-off: Individually adjustable Dimensions: 107 × 177 × 36 mm (L × W × D) / Weight: approx. 445 g Recommended calibration interval: Two years \*Typical conditions are a temperature range of 12 °C bis 32 °C and regular calibration