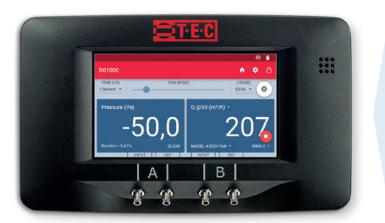

# The DG-1000 pressure gauge

The innovative pressure gauge DG-1000 convinces with its intuitive use, clear structure, and modern design. Its high-resolution touch screen and intelligent microprocessor provide you with the functions of a modern minicomputer. New requirements are constantly fed into the firmware and users can install and run the latest firmware updates free of charge at any time.

The measurement accuracy of 0.9% is well above the minimum legal requirements and provides reliable measurement results with maximum precision. The DG-1000 has various connections (USB, Ethernet, Bluetooth, WiFi). The BlowerDoor test is performed automatically, semi-automatically or, if required, manually. Optionally, the measuring system can be controlled via the app "TEC Gauge" for one-point measurement for quality assurance and via "TEC Auto Test" for multi-point measurement according to ISO 9972 on a tablet or smartphone.

## The most important features

- Maximum measuring accuracy of 0.9%
- Intelligent microprocessor
- WiFi, USB and Ethernet connection, Bluetooth
- High-resolution touch screen
- Free firmware updates
- 1-point test with the DG-1000 or the app TEC Gauge via smartphone or tablet
- Multi-point test with the TEC Auto Test app via smartphone or tablet
- Display of air change rate  $n_{50}$  and air permeability  $q_{50}/q_{\text{E50}}$
- With tubing assistant for easy measurement setup
- New: Logger function for long-term recording of data
- Compatible with all BlowerDoor components