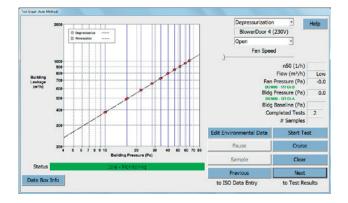

## Software TECTITE Express

Version 5.1 per download link and reference guide available in  ${\rm EN/DE/FR}$ 

Automated/semi-automated/manual BlowerDoor test according to ISO 9972 and EN 13829

System requirements: WIN 7 or up